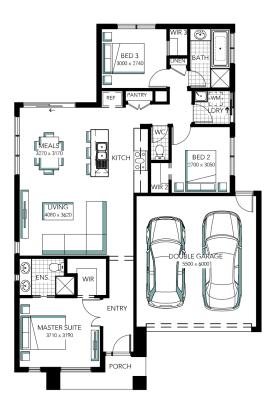

## Carinya 16

3 📇

ADDRESS
Lot 617 Whitehouse Terrace, Murray Park Estate

**LOT WIDTH** 14.00

**LOT SIZE** 647.50 m<sup>2</sup>

HOUSE SIZE

149.22 m<sup>2</sup>